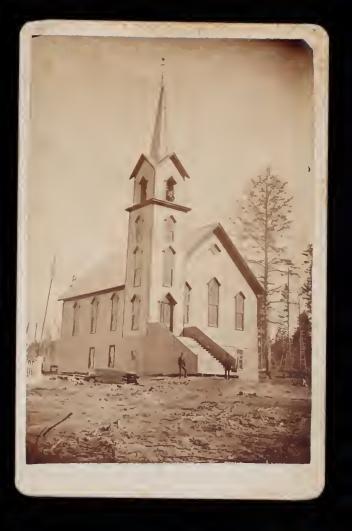

f- 11. 11. T. HEATH, Pholo, Grand Rapids

a and Presbyterian Church Cañon City Colorado July 1907

Prestylerien Bhutch. Esperance New York.

L I.SH COLU BIA

Built entirely by Trimsheard Indians.